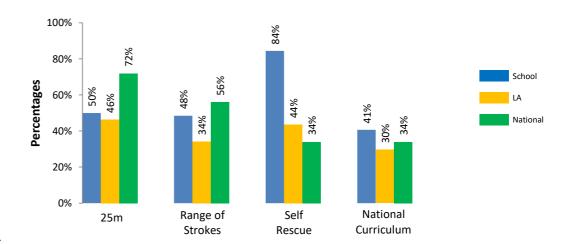

## Whole School

| Percentages achieving each objective |     |                     |             |                        |
|--------------------------------------|-----|---------------------|-------------|------------------------|
|                                      | 25m | Range of<br>Strokes | Self Rescue | National<br>Curriculum |
| Overall                              | 50% | 48%                 | 84%         | 41%                    |
| Male                                 | -   | -                   | -           | -                      |
| Female                               | -   | -                   | -           | -                      |
| FSM                                  | -   | -                   | -           | -                      |
| SEN                                  | -   | -                   | -           | -                      |

All three objectives must be met in order for a child to reach National Curriculum standards.