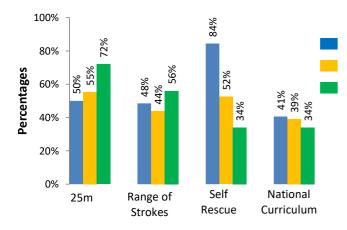

# Year 6

| Percentages achieving each objective |     |                     |             |                        |
|--------------------------------------|-----|---------------------|-------------|------------------------|
|                                      | 25m | Range of<br>Strokes | Self Rescue | National<br>Curriculum |
| Overall                              | 50% | 48%                 | 84%         | 41%                    |
| Male                                 | -   | -                   | -           | -                      |
| Female                               | -   | -                   | -           | -                      |
| FSM                                  | -   | -                   | -           | -                      |
| SEN                                  | -   | -                   | -           | -                      |

All three objectives must be met in order for a child to reach National Curriculum standards.